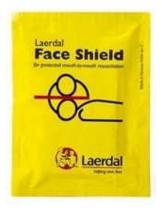

## Laëdal Face Shield

Our most value-priced, convenient to carry single-use CPR barrier.

## Simple and convenient

The Laerdal Face Shield features a high-quality Technostat filter with CPR instructions printed on it, and gives providers the confidence to begin CPR. The small packaging fits into wallets, pockets and hand bags for readiness whenever an emergency should occur. The Laerdal Face Shield comes as either as key chains, sold in packs of 25, or as disposable sleeves, sold in packs of 50.

## **Practicality**

The Laerdal Face Shield is the simple, low-cost solution for CPR Barrier devices. The protective Laerdal Face Shield helps providers overcome hesitation to start resuscitation by preventing direct contact with the victim's mouth, nose and face.