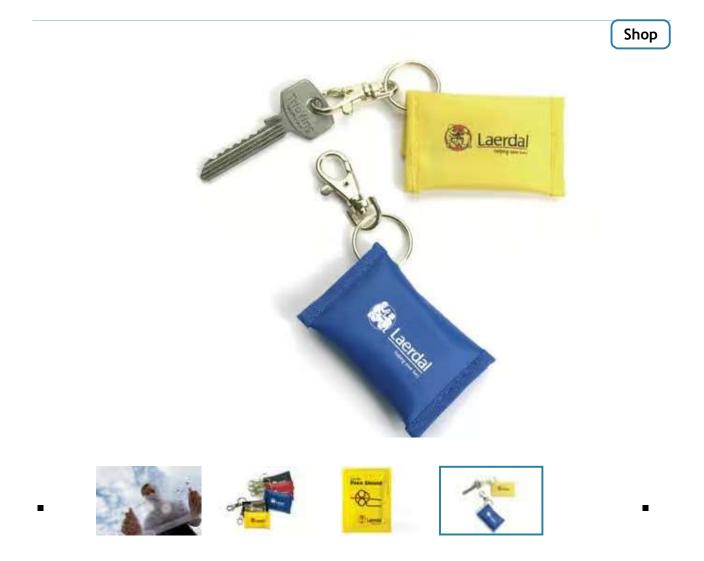

## Laëdal Face Shield

Our most value-priced, convenient to carry single-use CPR barrier.

## Simple and convenient

The Laerdal Face Shield features a high-quality Technostat filter with CPR instructions printed on it, and gives providers the confidence to begin CPR. The small packaging fits into wallets, pockets and hand bags for readiness whenever an emergency should occur. The Laerdal Face Shield comes as either as key chains, sold in packs of 25, or as disposable sleeves, sold in packs of 50.

## **Practicality**

The Laerdal Face Shield is the simple, low-cost solution for CPR Barrier devices. The protective Laerdal Face Shield helps providers overcome hesitation to start resuscitation by preventing direct contact with the victim's mouth, nose and face.