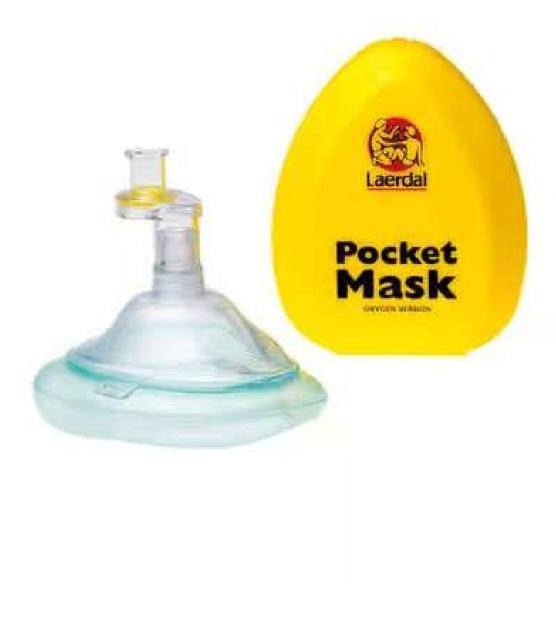

Face Shield



Our most value-priced, convenient to carry single-use CPR barrier.

## Simple and convenient

The Laerdal Face Shield features a high-quality Technostat filter with CPR instructions printed on it, and gives providers the confidence to begin CPR. The small packaging fits into wallets, pockets and hand bags for readiness whenever an emergency should occur. The Laerdal Face Shield comes as either as key chains, sold in packs of 25, or as disposable sleeves, sold in packs of 50.



## **Practicality**

The Laerdal Face Shield is the simple, low-cost solution for CPR Barrier devices. The protective Laerdal Face Shield helps providers overcome hesitation to start resuscitation by preventing direct contact with the victim's mouth, nose and face.



More airway management products



## Laerdal Pocket Mask

Quick info





Laerdal Paediatric Pocket Mask