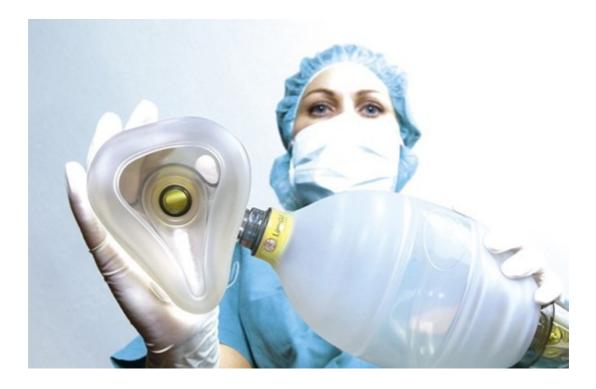

## Flexible for an airtight seal

Depending on the shape and size of your patient, there is a Laerdal Silicone Mask that fits. An airtight seal between the skin and the silicone enables the proper administration of air. The Laerdal Silicone Mask is completely transparent for visibility of the patient's nose and mouth, fits standard 15/22 mm connectors. The size 4-5+ and 3-4 masks fit with the Multi-Function Mask Cover.