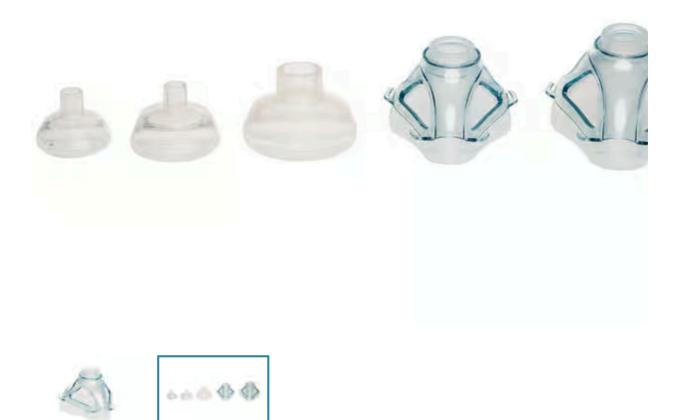

## Flexible for an airtight seal

Depending on the shape and size of your patient, there is a Laerdal Silicone Mask that fits. An airtight seal between the skin and the silicone enables the proper administration of air. The Laerdal Silicone Mask is completely transparent for visibility of the patient's nose and mouth, fits standard 15/22 mm connectors. The size 4-5+ and 3-4 masks fit with the Multi-Function Mask Cover.